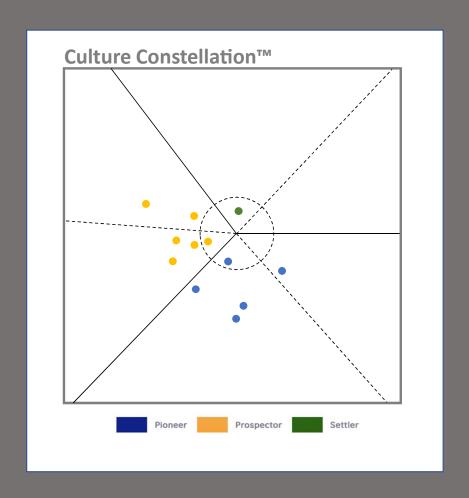

#### Culture Constellation™

Values mode survey was complete by some people here at the conference prior to this session

Let's find out in which world they reside

What did we really learn

- A new step to stakeholder assessments
- A new approach to getting the best out of your stakeholders
- How to win over your partners (maybe)