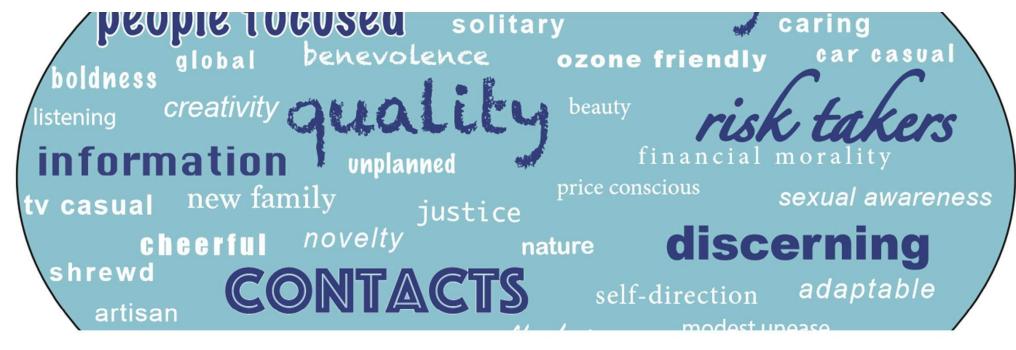

#### **Spotting Prospectors...**

- Polished professional
- Esteem from results
- Competitive
- High energy
- Untrusting

Who is the Pioneer? #learning

#### Spotting Pioneers...

- Societal betterment
- Everything connects
- Innovative
- Drawn to complexity

The Three Worlds