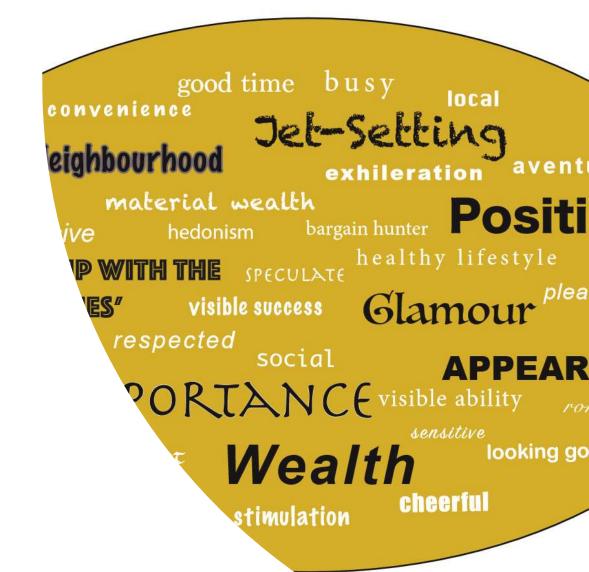

### Who is the Prospector? #esteem

#### **Spotting Prospectors...**

- Polished professional
- Esteem from results
- Competitive
- High energy
- Untrusting

Who is the Pioneer? #learning