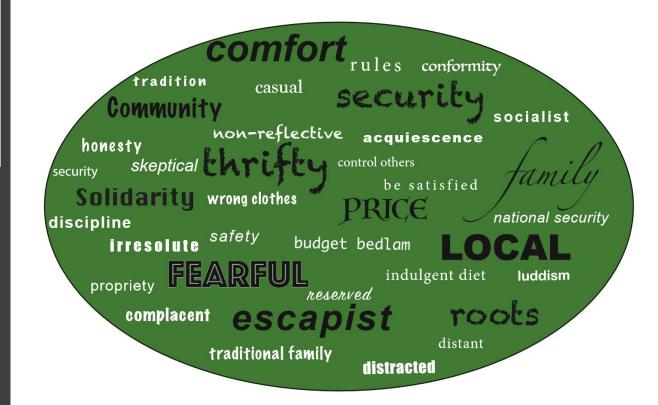

## Who is the Settler? #belonging

#### Spotting Settlers...

- Typically resistant to change
- Value the past
- Keep things small and manageable