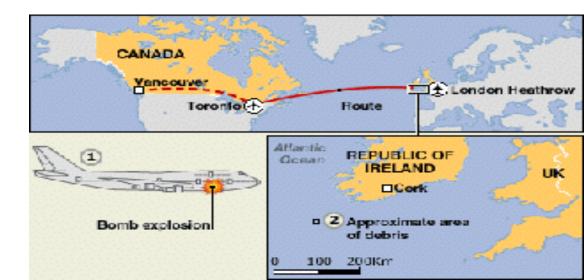

#### It begins with a Story...

- S June 23, 1985 terrorist attack takes place
- S Canada's worst ever mass murder– 329 deaths
- S Deadliest airplane terrorist incident until 9/11 attacks
- S Primary suspects in UK, India and Canada