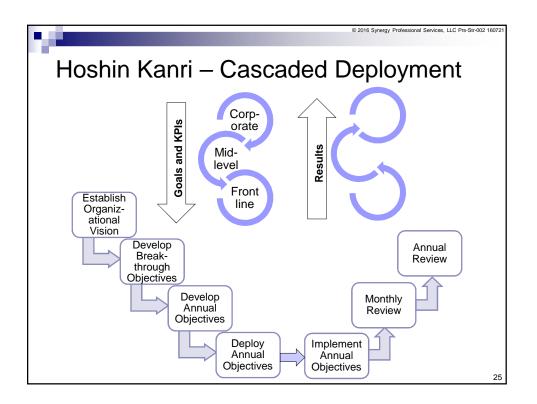

| <b>I</b>                                                                                                                                                                     |          |
|                       |          |         |                               |                                             |                                                                                                            |           |       |                     |            |                              |            |                          |                   |       |       |               |                                                                                                                                                                              | 2        |