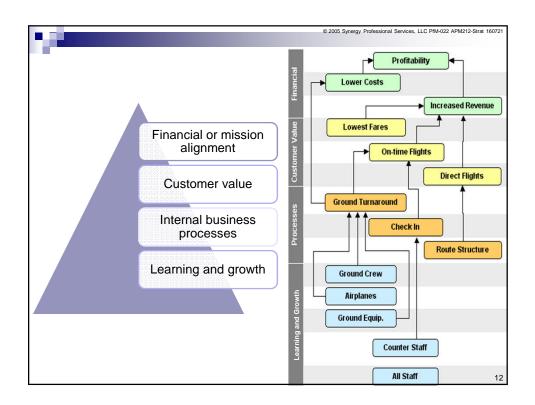

Exercise: Strategic Metrics

Create a strategic metric for an item on the airline's strategy map

| Connect Stra                               | teaic Met                             |                               | al Services, LLC PIM-022 APM212-Strat 160719          |  |  |  |  |  |  |  |  |  |
|--------------------------------------------|---------------------------------------|-------------------------------|-------------------------------------------------------|--|--|--|--|--|--|--|--|--|
|                                            | Measures Targets                      |                               |                                                       |  |  |  |  |  |  |  |  |  |
| Profitability                              | Market value                          | 30% CAGR                      | Initiatives                                           |  |  |  |  |  |  |  |  |  |
| Lower Costs                                | Plane lease costs                     | 5% CAGR                       |                                                       |  |  |  |  |  |  |  |  |  |
| Increased Revenue                          | Seat revenue                          | 20% CAGR                      |                                                       |  |  |  |  |  |  |  |  |  |
| Elowest Fares                              | Customer ranking                      | 1st                           |                                                       |  |  |  |  |  |  |  |  |  |
| On-time Flights                            | FAA on-time arrival rating            | 1st                           |                                                       |  |  |  |  |  |  |  |  |  |
| Direct Flights                             | Customer ranking                      | 1st                           |                                                       |  |  |  |  |  |  |  |  |  |
|                                            | Time on ground                        | 30 Minutes                    | 1. Cycle time optimization                            |  |  |  |  |  |  |  |  |  |
| g Ground Turnaround                        | On-time departure                     | 90%                           |                                                       |  |  |  |  |  |  |  |  |  |
| Sa Check In                                | Customer rating                       | 1st or 2nd                    |                                                       |  |  |  |  |  |  |  |  |  |
| Route Structure                            | Plane changes                         | <50%                          | 2. Eliminate hub and spoke                            |  |  |  |  |  |  |  |  |  |
| Ground Crew                                | Test                                  | 80% passed                    | 3. Ground crew cross training                         |  |  |  |  |  |  |  |  |  |
|                                            |                                       |                               | 4. On-time team performance bonus                     |  |  |  |  |  |  |  |  |  |
| Airplanes                                  | Aircraft conform to B737E             | 100%                          | 5. Aircraft sale and purchase program                 |  |  |  |  |  |  |  |  |  |
|                                            | No separate FAA check required        | 100%                          | <ol><li>Strandard cockpit program</li></ol>           |  |  |  |  |  |  |  |  |  |
| S Ground Equip.                            | Gate setup                            | 3 minutes                     | 7. Optimize for Boeing 737E                           |  |  |  |  |  |  |  |  |  |
| Ground Equip.                              | Average wait time in check-in<br>line | < 10 minutes                  | 8. Team rating and bonus program<br>9. Cross training |  |  |  |  |  |  |  |  |  |
| 1 E                                        | Number trained                        | 100%                          | 10. Decision empowerment                              |  |  |  |  |  |  |  |  |  |
| All Staff                                  |                                       | Yr 1:50% Yr: 3 90% Yr 5: 100% | 11. Employee stock option plan                        |  |  |  |  |  |  |  |  |  |
| Strategic Objectives Support<br>Each Other |                                       | Objectiv                      | /es are Measureable                                   |  |  |  |  |  |  |  |  |  |