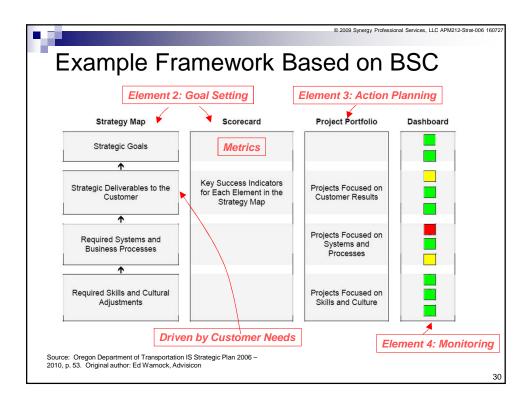

| <b>I</b>                                                                                                                                                                     |          |
|                       |          |         |                               |                                             |                                                                                                            |           |       |                     |            |                              |            |                          |                   |       |       |               |                                                                                                                                                                              | 2        |