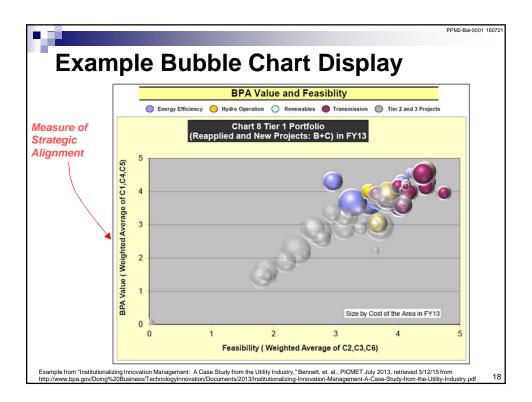

**Exercise: Strategic Actions** 

Find 1 – 2 intersections and propose appropriate strategic actions for IntelliSense

| Acme Roadmap<br>Example |                 |                                                                   |           | Project | Current |       |        |        |       | Year 2  |         |         |        |                           |
|-------------------------|-----------------|-------------------------------------------------------------------|-----------|---------|---------|-------|--------|--------|-------|---------|---------|---------|--------|---------------------------|
| Exar                    | npie            |                                                                   | Sponsor   | Manager | Phase   | Jan I | eb Mai | Apr Ma | y Jun | Jul Aug | Sep Oct | Nov Dec | Jan Fe | b Mar Apr May             |
| POS                     | Terminal Proc   | ram (Product Line Manager: O'Donnell)                             |           |         |         |       |        |        |       |         |         |         |        |                           |
|                         | Zoom 1.0        | networked transaction SW                                          | Butkas    | Fames   | Plan    | <-    |        |        |       |         | - 1     |         |        |                           |
|                         | Zoom 1.1        | bug fix release                                                   | Butkas    | -       | Idea    |       |        |        |       |         |         |         |        |                           |
|                         | Feather         | portable workstation HW                                           | Johnson   | -       | Idea    |       |        |        |       |         |         |         |        |                           |
|                         |                 | HW RFID reader attachement                                        | Johnson   | Smith   | Define  |       |        |        |       |         |         |         |        |                           |
|                         |                 | phase 1 e-payment clearance SW                                    | Butkas    | TBD     | Define  |       |        |        |       |         |         |         |        |                           |
|                         | Pay Clear 2     | release SAP integration features                                  | Freud     | TBD     | ldea    |       |        |        |       |         |         | _       |        |                           |
| Can                     | · Cuntoma Da    | one (Draduat Line Manager Fraderic)                               | 4         |         |         |       |        |        |       |         |         | _       |        | Lodestock Jan 2008        |
| Serve                   |                 | ogram (Product Line Manager: Frederic<br>Data mining interface SW | Butkas    | Smith   | Plan    |       | -      | _      | -     | -       | -       | -       |        | Interfaces to SAP.        |
|                         |                 | Java anti-ID theft module for TransX                              | Johnson   | Fames   |         |       | -      |        | 1 1   | 1       |         |         |        | Oracle<br>new middlew are |
|                         | ID FIOLECI      | Sava and D their module for mansk                                 | 301113011 | anies   | vernic  | ~     |        |        | -     |         |         |         |        |                           |
| Progr                   | am: Integratio  | n & Delivery (Program Manager: Dierdo                             | rff)      |         |         |       |        |        |       |         |         |         |        |                           |
|                         | Hawaii          | htegrated CIMS system for cust #1                                 | George    | Frame   | Prop    |       |        |        |       |         |         |         |        |                           |
|                         | Monaco          | Upgrade existing DPX at cust #2                                   | George    | Varsik  | Verific | <.    |        |        |       |         |         |         |        |                           |
|                         | Timbuktu        | Upgrade all POS HW at PDX branch                                  | George    | -       | Pre-P   |       |        |        |       |         |         |         |        |                           |
|                         |                 |                                                                   |           |         |         | -     | :      |        |       |         |         |         |        |                           |
| Key                     |                 |                                                                   |           |         |         |       |        |        |       |         |         |         |        |                           |
| POR                     | project is on p | an of record<br>ed by internal champion and is not on POR yet     |           |         |         |       |        |        |       |         |         |         |        |                           |
| client                  |                 | ted by client and is not on POR yet                               |           |         |         |       |        |        |       |         |         |         |        |                           |