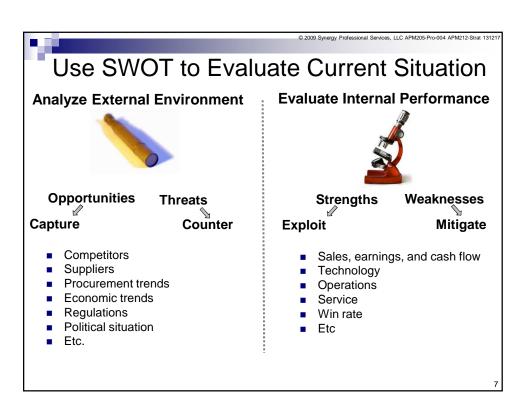

**Exercise:** Disconnects

What are the biggest disconnects that you observe between strategic planning and projects?







| 2.00     |                                                                                                                                                                                                                                                                                                                                                                                                                                                                          | © 2016 Synergy Professional Services, LLC Prs-Str-002 160721