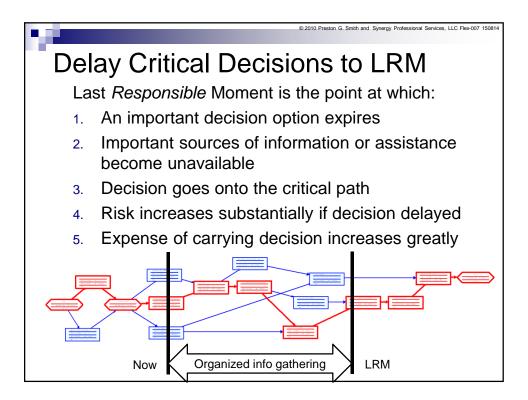

## EMBRACE THE INEVITABILITY OF CHANGE





| Υ.                                      |                    |        |                     |           |       |      |        |
|-----------------------------------------|--------------------|--------|---------------------|-----------|-------|------|--------|
| Fuzzy Front End Well Understood Program |                    |        |                     |           |       |      |        |
| Program<br>Phase                        | Rqmts              | Design |                     | Construct | t     |      |        |
| Focus of<br>Specification               |                    | How    | Frozen              |           |       |      |        |
| Level of<br>Abstraction                 | What               | ` F    | Requirem