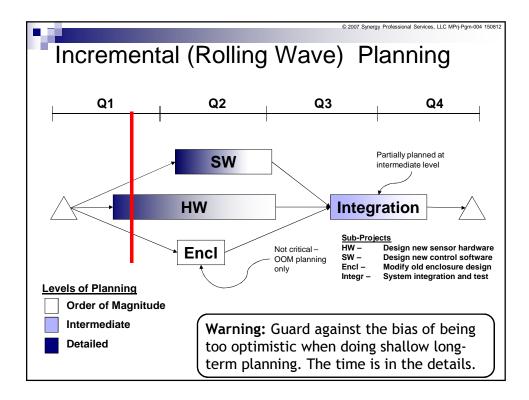

| Program<br>Phase                        | Fuzzy Front<br>End | Rqmts  | Design              |           | Const | ruct |        |
| Focus of<br>Specification               | What               |        |                     | How       |       |      |        |
| Level of<br>Abstraction                 | H<br>M<br>L        |        |                     |           |       |      | Frozen |
| Customer<br>Involvement                 | H<br>M<br>L        |        | Λ                   | _^        | _^    |      | /      |
|                                         |                    |        |                     |           |       |      |        |
|                                         |                    |        |                     |           |       |      |        |