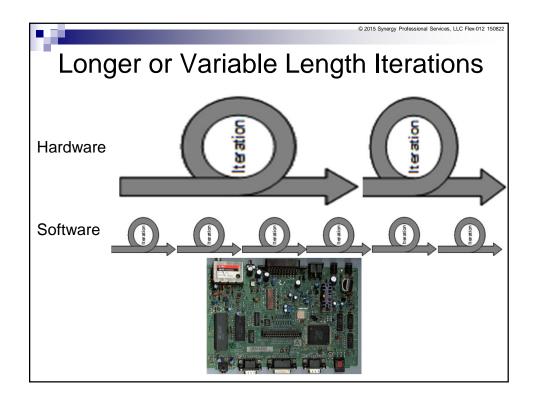

## EMBRACE THE INEVITABILITY OF CHANGE





| Υ.                                      |                    |        |                     |           |       |      |        |
|-----------------------------------------|--------------------|--------|---------------------|-----------|-------|------|--------|
| Fuzzy Front End Well Understood Program |                    |        |                     |           |       |      |        |
| Program<br>Phase                        | Rqmts              | Design |                     | Construct | t     |      |        |
| Focus of<br>Specification               |                    | How    | Frozen              |           |       |      |        |
| Level of<br>Abstraction                 | What               | ` F