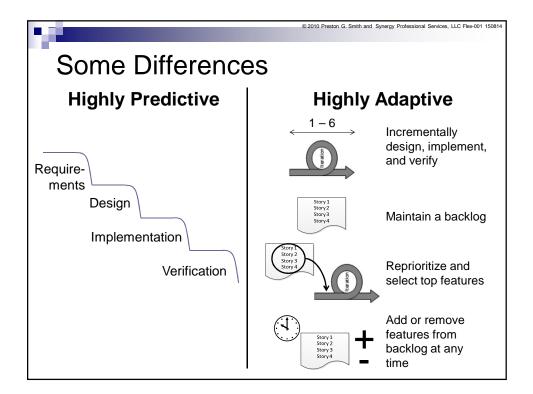

## EMBRACE THE INEVITABILITY OF CHANGE





| Υ.                                      |                    |        |                     |           |       |      |        |
|-----------------------------------------|--------------------|--------|---------------------|-----------|-------|------|--------|
| Fuzzy Front End Well Understood Program |                    |        |                     |           |       |      |        |
| Program<br>Phase                        | Rqmts              | Design |                     | Construct | t     |      |        |
| Focus of<br>Specification               |                    | How    | Frozen              |           |       |      |        |
| Level of<br>Abstraction